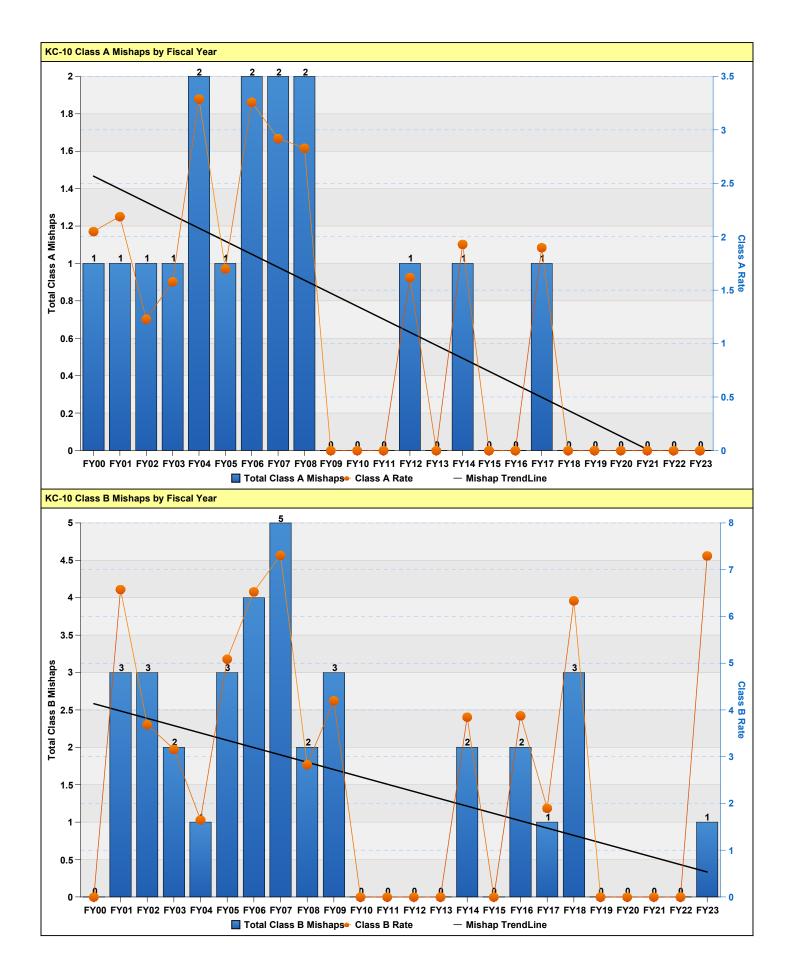

| KC-10 FLIGHT MISHAP HISTORY          |                                         |                            |                                         |                            |                                |                              |                                |                       |                            |           |
|--------------------------------------|-----------------------------------------|----------------------------|-----------------------------------------|----------------------------|--------------------------------|------------------------------|--------------------------------|-----------------------|----------------------------|-----------|
| (All Rates per 100,000 Flying Hours) |                                         |                            |                                         |                            |                                |                              |                                |                       |                            |           |
|                                      | CLA                                     | SS A                       | CLASS B                                 |                            | DESTROYED                      |                              | FATAL                          |                       |                            |           |
| YEAR                                 | Total<br>Class A<br>Mishaps             | Class A<br>Rate            | Totai<br>Class B<br>Mishaps             | Class B<br>Rate            | Total<br>Destroyed             | Destroyed<br>Rate            | PILOT                          | ALL                   | HOURS                      | CUM HRS   |
| FY00                                 | 1                                       | 2.05                       | 0                                       | 0.00                       | 0                              | 0.00                         | 0                              | 0                     | 48,746                     | 48,746    |
| FY01                                 | 1                                       | 2.19                       | 3                                       | 6.58                       | 0                              | 0.00                         | 0                              | 0                     | 45,590                     | 94,336    |
| FY02                                 | 1                                       | 1.23                       | 3                                       | 3.69                       | 0                              | 0.00                         | 0                              | 0                     | 81,302                     | 175,638   |
| FY03                                 | 1                                       | 1.58                       | 2                                       | 3.16                       | 0                              | 0.00                         | 0                              | 0                     | 63,200                     | 238,838   |
| FY04                                 | 2                                       | 3.29                       | 1                                       | 1.65                       | 0                              | 0.00                         | 0                              | 0                     | 60,737                     | 299,575   |
| FY05                                 | 1                                       | 1.70                       | 3                                       | 5.09                       | 0                              | 0.00                         | 0                              | 0                     | 58,913                     | 358,488   |
| FY06                                 | 2                                       | 3.26                       | 4                                       | 6.53                       | 0                              | 0.00                         | 0                              | 0                     | 61,268                     | 419,756   |
| FY07                                 | 2                                       | 2.92                       | 5                                       | 7.31                       | 0                              | 0.00                         | 0                              | 0                     | 68,416                     | 488,172   |
| FY08                                 | 2                                       | 2.83                       | 2                                       | 2.83                       | 0                              | 0.00                         | 0                              | 0                     | 70,607                     | 558,779   |
| FY09                                 | 0                                       | 0.00                       | 3                                       | 4.20                       | 0                              | 0.00                         | 0                              | 0                     | 71,467                     | 630,246   |
| FY10                                 | 0                                       | 0.00                       | 0                                       | 0.00                       | 0                              | 0.00                         | 0                              | 0                     | 67,515                     | 697,761   |
| FY11                                 | 0                                       | 0.00                       | 0                                       | 0.00                       | 0                              | 0.00                         | 0                              | 0                     | 61,957                     | 759,718   |
| FY12                                 | 1                                       | 1.62                       | 0                                       | 0.00                       | 0                              | 0.00                         | 0                              | 0                     | 61,790                     | 821,508   |
| FY13                                 | 0                                       | 0.00                       | 0                                       | 0.00                       | 0                              | 0.00                         | 0                              | 0                     | 49,169                     | 870,677   |
| FY14                                 | 1                                       | 1.93                       | 2                                       | 3.85                       | 0                              | 0.00                         | 0                              | 0                     | 51,885                     | 922,562   |
| FY15                                 | 0                                       | 0.00                       | 0                                       | 0.00                       | 0                              | 0.00                         | 0                              | 0                     | 56,019                     | 978,581   |
| FY16                                 | 0                                       | 0.00                       | 2                                       | 3.88                       | 0                              | 0.00                         | 0                              | 0                     | 51,595                     | 1,030,176 |
| FY17                                 | 1                                       | 1.90                       | 1                                       | 1.90                       | 0                              | 0.00                         | 0                              | 0                     | 52,541                     | 1,082,717 |
| FY18                                 | 0                                       | 0.00                       | 3                                       | 6.34                       | 0                              | 0.00                         | 0                              | 0                     | 47,299                     | 1,130,016 |
| FY19                                 | 0                                       | 0.00                       | 0                                       | 0.00                       | 0                              | 0.00                         | 0                              | 0                     | 47,387                     | 1,177,403 |
| FY20                                 | 0                                       | 0.00                       | 0                                       | 0.00                       | 0                              | 0.00                         | 0                              | 0                     | 35,692                     | 1,213,095 |
| FY21                                 | 0                                       | 0.00                       | 0                                       | 0.00                       | 0                              | 0.00                         | 0                              | 0                     | 32,297                     | 1,245,392 |
| FY22                                 | 0                                       | 0.00                       | 0                                       | 0.00                       | 0                              | 0.00                         | 0                              | 0                     | 23,660                     | 1,269,052 |
| FY23                                 | 0                                       | 0.00                       | 1                                       | 7.30                       | 0                              | 0.00                         | 0                              | 0                     | 13,708                     | 1,282,760 |
| Total                                | 16.00                                   |                            | 35.00                                   |                            | 0.00                           |                              | 0.00                           | 0.00                  |                            | 1,282,760 |
|                                      | Average<br>Annual<br>Class A<br>Mishaps | Average<br>Class A<br>Rate | Average<br>Annual<br>Class B<br>Mishaps | Average<br>Class B<br>Rate | Average<br>Annual<br>Destroyed | Average<br>Destroyed<br>Rate | Average<br>Pilot Fatal<br>Rate | Average<br>Fatal Rate | Average<br>Annual<br>Hours |           |
| 5 YR                                 | 0.00                                    | 0.00                       | 0.20                                    | 1.46                       | 0.00                           | 0.00                         | 0.00                           | 0.00                  | 30,549                     |           |
| 10 YR                                | 0.20                                    | 0.38                       | 0.90                                    | 2.33                       | 0.00                           | 0.00                         | 0.00                           | 0.00                  | 41,208                     |           |

Flight "rates" are number of mishaps per 100,000 flight hours. Only Aviation "Flight" mishaps are reported here. An Aviation "Flight" mishap is any mishap in which there is intent for flight and reportable damage to a DoD aircraft. Explosives and chemical agents or guided missile mishaps that cause damage in excess of \$20,000 to a DoD aircraft with intent for flight are categorized as aircraft flight mishaps to avoid dual reporting. This is the only aviation mishap subcategory that contributes to the flight mishap rate (NOT flightrelated or Aviation Ground Ops). Fiscal Years that have zero flying hours have been excluded.

0.67

1.10

1.46

Class A - event that results in fatality, permanent total disability, damage greater than or equal to \$2.5 million and/or a destroyed aircraft (excluding UAS/UAVs Groups 1, 2, or 3). Class B - event that results in permanent partial disability, hospitalization for inpatient care, and/or damage greater than \$600,000 but less than \$2.5 million.